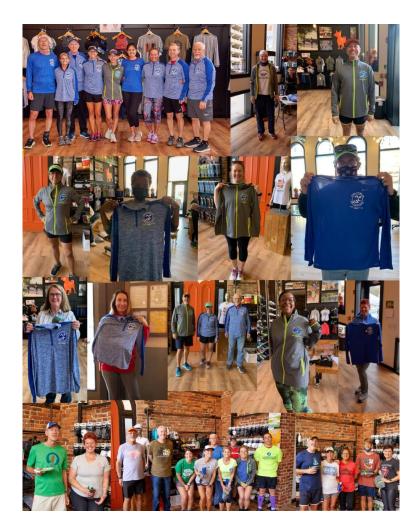

## 1200 Mile Club

What is the 1200 Mile Club? For any runner that runs 1200 miles in one calendar year.

What do I have to do?

- Must be a member of the club
- Must keep a monthly log of your mileage
- At the end of each month, send your mileage to Gordie Borkat at gbattchc@aol.com
- Anyone that meets the 1200 goal at the end of the year receives a jacket for year one, a quarter zip for year two, and a long sleeve for year three.

Congratulations to our 2020 members!