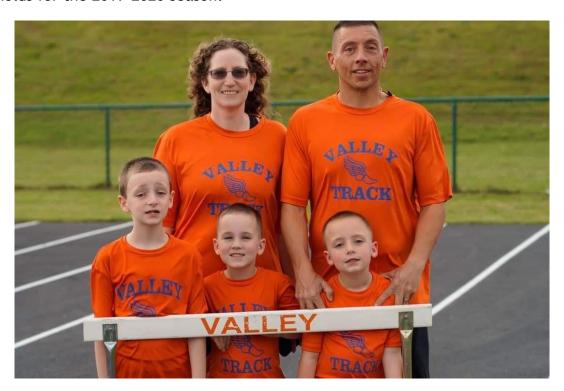

# Columbus Roadrunners Spotlight

# The James Family

Jimmy and Deven James are an essential part of the Valley Track Team. Jimmy coaches the boy's team to include his own boy's Christian, Logan, and Jesse. The boys had an impressive season. For the 2019 track season, Christian competed in the (9-10) year old group. Christian competed in the 400M, 800M, 1600M, and Long Jump Events. Logan competed with the (7-8) year old group. Logan competed in the 200M, 400M, 800M, and Long Jump. Logan placed 2nd in the 800M event at the Opelika Track Meet and 3<sup>rd</sup> at the 800M event in Valley. He placed 3rd at the District Track meet in Valley to qualify for the State Track Meet. Logan placed 5th overall in the State for the 800M. Jesse ran in the (5-6) year old age group and competed in the 50M, 100M, and 200M events. At the Phenix Track Meet Jesse placed 2nd in the 200M event. That's awesome!

As a whole, the team came in 2<sup>nd</sup> at District and at State, the team won 5 Gold, 2 Silver, and 8 Bronze Medals. Nice jobs boys!

Columbus Roadrunners is a proud sponsor of the Valley Track Team by providing team shirts, hydration, and registration fees for district and state. According to Jimmy, there were 46 kids in program during the 2017-2018 season and 60+ during the 2018-2019 season. Our sponsorship has allowed them to grow their program quickly. We can't wait to see what the future holds for the 2019-2020 season!